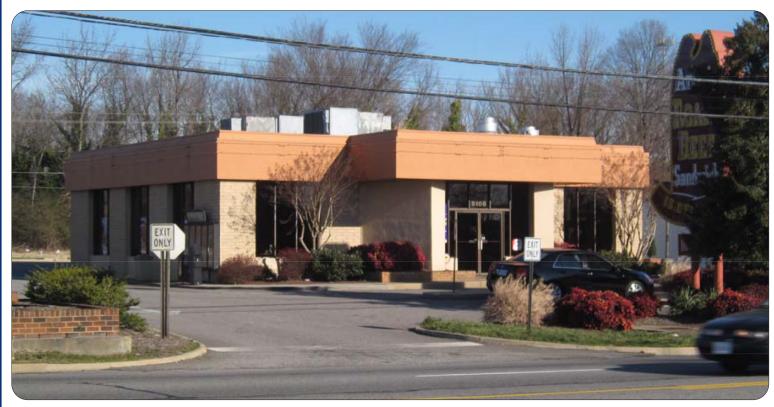

# **FOR LEASE**

5108 Nine Mile Road Richmond, VA 23223

### **PROPERTY OVERVIEW**

- County: Henrico County
- Square Feet: 3,122
- Year Built: 1970
- Size Lot: .981 Acre
- Zoning: B-2
- Base Rent: \$5,000 per month
- Comments: Property located across from Walmart Supercenter at Eastgate Town Center. East & West access from Nine Mile Road with a center lane turn lane median. 3/10th of a mile from the intersection of Laburnum Ave & Nine Mile Road.