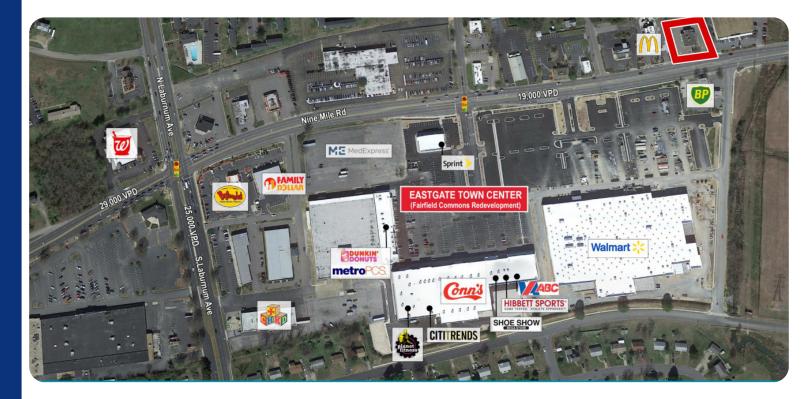

### **PROPERTY OVERVIEW**

- County: Henrico County
- Square Feet: 3,122
- Year Built: 1970
- Size Lot: .981 Acre
- Zoning: B-2
- Base Rent: \$5,000 per month
- Comments: Property located across from Walmart Supercenter at Eastgate Town Center. East & West access from Nine Mile Road with a center lane turn lane median. 3/10th of a mile from the intersection of Laburnum Ave & Nine Mile Road.