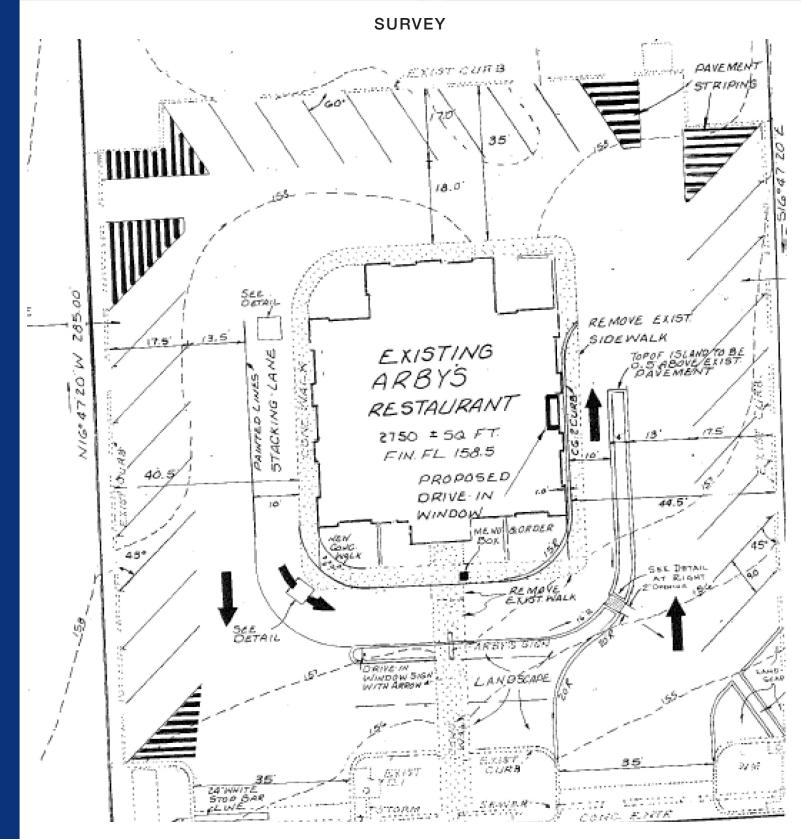

### **PROPERTY OVERVIEW**

- County: Henrico County
- Square Feet: 3,122
- Year Built: 1970
- Size Lot: .981 Acre
- Zoning: B-2
- Base Rent: \$5,000 per month
- Comments: Property located across from Walmart Supercenter at Eastgate Town Center. East & West access from Nine Mile Road with a center lane turn lane median. 3/10th of a mile from the intersection of Laburnum Ave & Nine Mile Road.