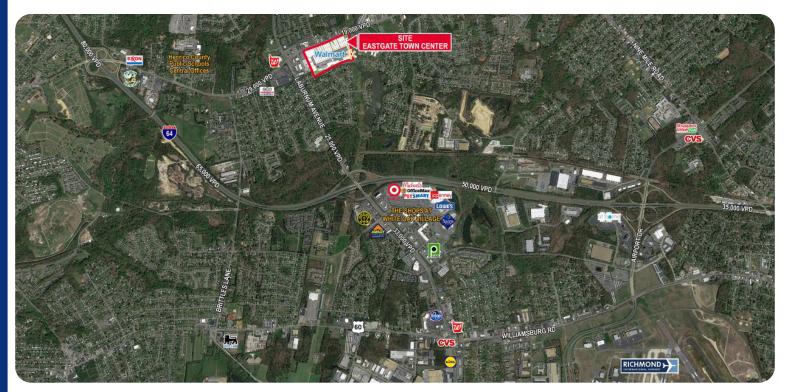

### **PROPERTY OVERVIEW**

- County: Henrico County
- Square Feet: 3,122
- Year Built: 1970
- Size Lot: .981 Acre
- Zoning: B-2
- Base Rent: \$5,000 per month
- Comments: Property located across from Walmart Supercenter at Eastgate Town Center. East & West access from Nine Mile Road with a center lane turn lane median. 3/10th of a mile from the intersection of Laburnum Ave & Nine Mile Road.